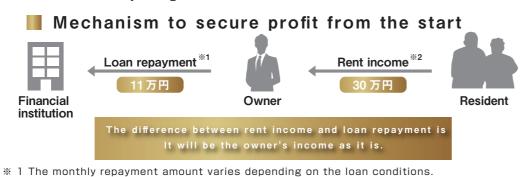

## Food delivery

We will deliver meals once a day.

move out of customers who use our unique community-based services in collaboration with local governments, corporations, and support groups. Cordeli Housing utilizes C-HOUSE BANK to confirm the occupants in advance. Even if you use a loan from a financial institution, you can rest assured that you will be able to secure full occupancy and secure profits from the start by using C-HOUSE BANK.

\* 2 Rent income will be earned after the move-in is started after the construction is completed.