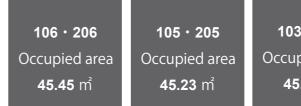

## Community Delivery Co., Ltd. C-HOUSE new construction [10 households on 2 floors]

103 · 203 Occupied area **45.19**㎡

102 · 202 Occupied area **45.16** m<sup>2</sup>

101 · 201 Occupied area **47.08**m<sup>2</sup>