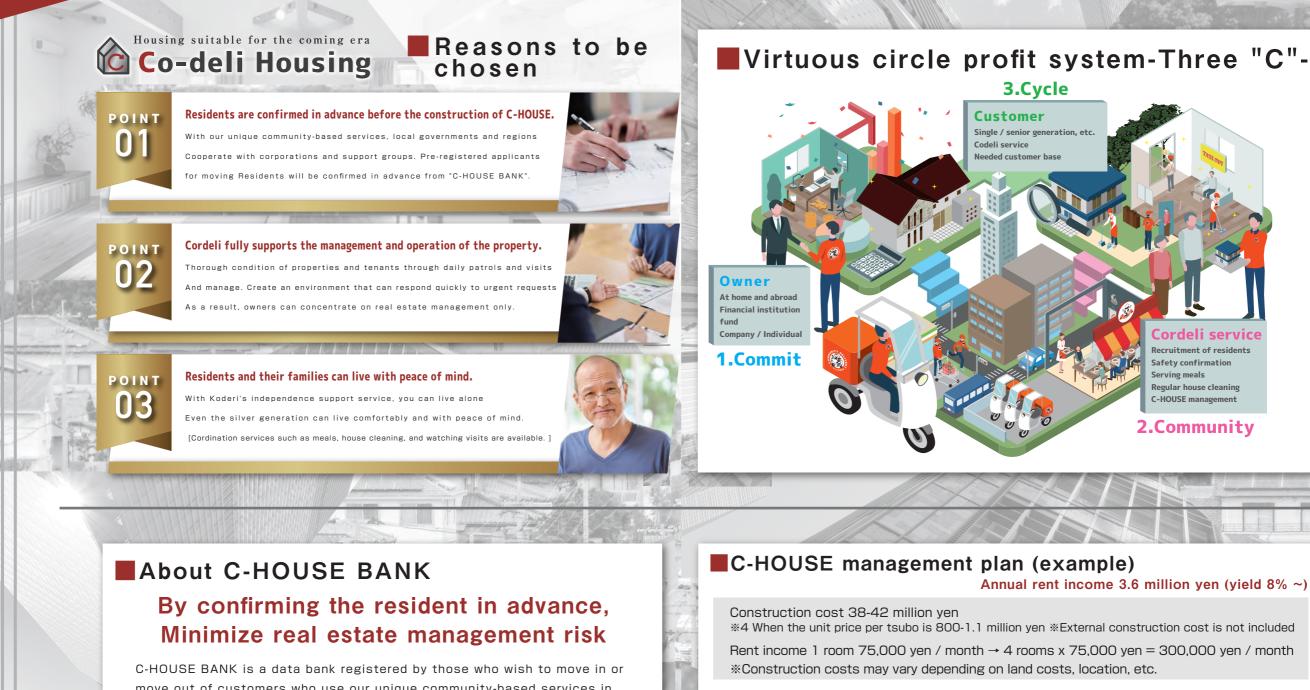

## Next-generation serviced housing

It is a house with next-generation services, which is a set of the community-based service "Cordeli Service" that we provide independently. The property constructed by this project is called "C-HOUSE".

## Why C-HOUSE management now

Currently, while it is touted as a super-aging society, more than 23% (8.5 million) of the senior generation aged 65 and over have been denied real estate leasing contracts. C-HOUSE provides residents with community-based lifestyle support services, where local cordelis visit directly every day to confirm their safety. Therefore, C-HOUSE management is a business that achieves both stable yields and regional contributions by suppressing real estate management risks and adding value to properties.

## Food delivery

We will deliver meals once a day.

move out of customers who use our unique community-based services in collaboration with local governments, corporations, and support groups. Cordeli Housing utilizes C-HOUSE BANK to confirm the occupants in advance. Even if you use a loan from a financial institution, you can rest assured that you will be able to secure full occupancy and secure profits from the start by using C-HOUSE BANK.