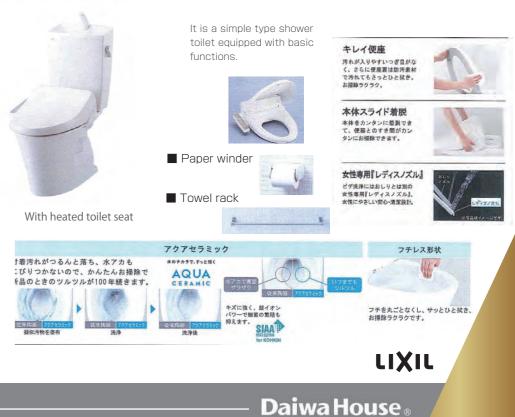

## toilet

## **COMMUNITY DELIVERY**

Out in a stable posture while sitting

#### Water faucet

Clear shelf Conto

Combined deck 2 handle shower faucet (white)

A new material toilet bowl that makes daily care easier.

Life independence support service and C-HOUSE management

Community Delivery Co.,Ltd.