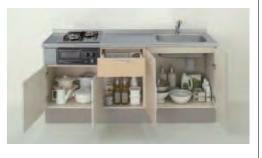

#### Storage space

#### Drawer storage

Compared to conventional hinged doors, this storage greatly reduces the actions of putting in and out, such as crouching and looking for the back. Since the dead space at your feet can be effectively used, stock items and infrequently used tools can be stored neatly. A movable bar that partitions the interior, allowing you to adjust the partition position back and forth according to the size of the seasoning and cooking utensils. In addition, it can be pulled out all the way and can be taken in and out smoothly.

## **COMMUNITY DELIVERY**

Bar handle

#### Swing door storage

The interior of the cabinet is a tall space with no partitions, so you can easily store tall bottles, large pots, and cooking utensils.

#### Stainless sink

A silent sink detergent basket that reduces the temperature of the water on the bottom is standard equipment to improve work efficiency.

Quiet sink

Detergent baske

W360×D410mm (W1200)

W530×D410mm (W1500)