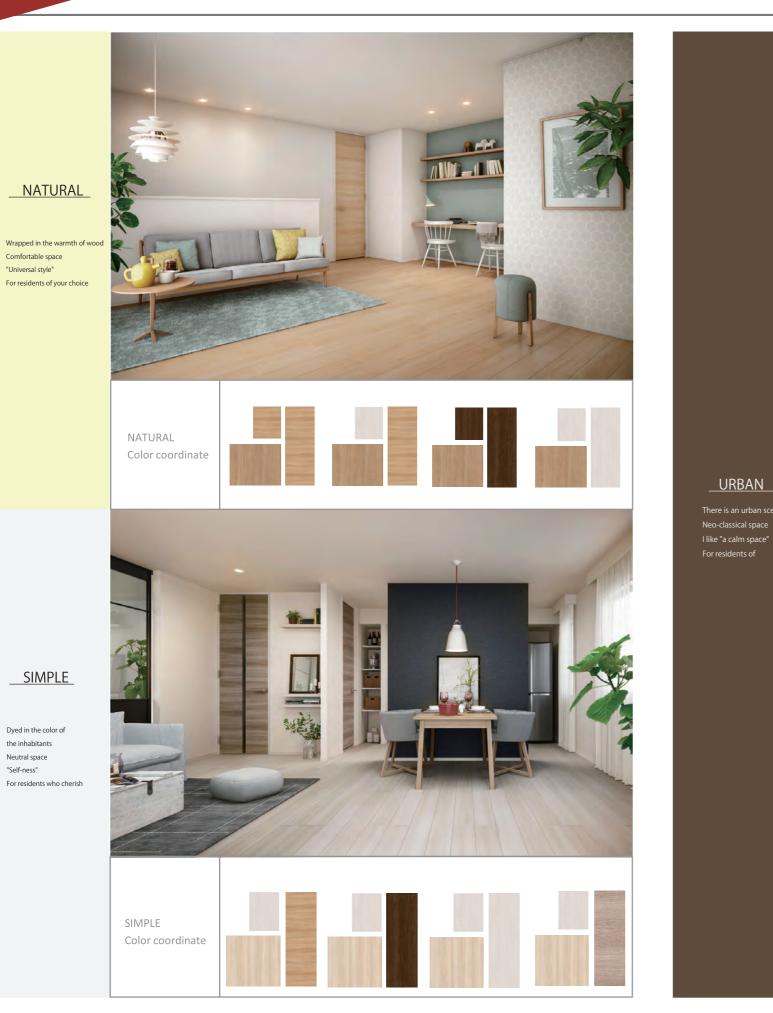

on is preset on the floor panel Prevents heat from flowing in and out from under the floor

Noisture-proof soil concrete

COMMUNITY DELIVERY

#### For perfect waterproofness Developed preset roofing

Preset rubber ass roofing on the roof panel Developed a panel. This prevents rainwater from entering during construction. We are trying to prevent it.



#### Insulation performanc

#### Insulation of the opening

At sash, we research materials and structures with high heat insulation performance. Corresponds to the inflow and outflow of heat.



#### Aluminum resin composite heat insulating sash

For openings such as windows and doors where heat flows in and out, the standard is an original sash that has improved heat insulation performance by combining aluminum and resin with a sash frame.







## **COMMUNITY DELIVERY**

## L1500mm specification





#### Storage space

#### Drawer storage

Compared to conventional hinged doors, this storage greatly reduces the actions of putting in and out, such as crouching and looking for the back. Since the dead space at your feet can be effectively used, stock items and infrequently used tools can be stored neatly. A movable bar that partitions the interior, allowing you to adjust the partition position back and forth according to the size of the seasoning and cooking utensils. In addition, it can be pulled out all the way and can be taken in and out smoothly.







## **COMMUNITY DELIVERY**

Bar handle



#### Swing door storage

The interior of the cabinet is a tall space with no partitions, so you can easily store tall bottles, lar