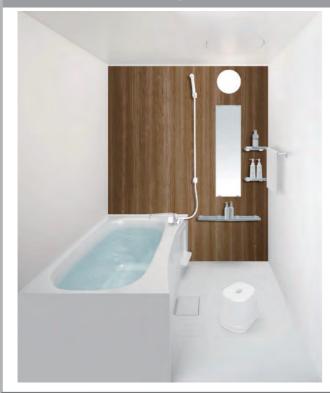

#### Nagomi line bathtub

#### Large curve form and easy-to-grasp bathtub edge

The edge in the center of the bathtub is thin, so the edge Grab and enter and exit the bathtub in a stable posture You can.

#### **3** The edge of the bathtub has a large curved shape

2Large storage space that is easy to reach and put in and out

There is a storage space on the side of the bathtub where you can store three large bottles, and the inside of the bathroom is neat and tidy.

Considering the fit between the body and the bathtub,

so you can put your elbows on it or leave your head to

There is plenty of space around one side,

relax in a natural way.

the edge inside the bathtub is composed of a large R form.

#### SFloor / bathtub integrated molding Non-slip on the bottom of the bathtub

Because there are no seams that are easy to get dirty Easy to clean. Bottom of the bathtub Is an uneven pattern that makes it difficult to slip is.

#### **5** Designed with a large curved shape in every corner of the bathtub

A spacious and large R form is also applied to the corner of the bathtub. It is a bathtub that is friendly to both people and people, and is expected to improve the feeling of bathing