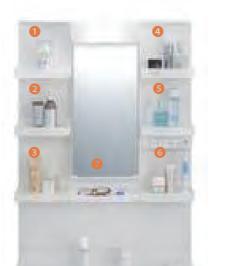

## Bathroom vanity W600

Because it is a mirror with an angle at an angle, Easy to bring your face closer like a table mirror, It's easier to make up.

#### Color

Door: White

A total of 7 storage spaces have been secured on the left, right, and center. The central tray of utterstock is the perfect space for temporary storage of glasses, hair bands, etc.

#### Mirror / storage shelf

#### Water faucet

Clear shelf Conto

Combined deck 2 handle shower faucet (white)

A new material toilet bowl that makes daily care easier.

Life independence support service and C-HOUSE management

Community Delivery Co.,Ltd.