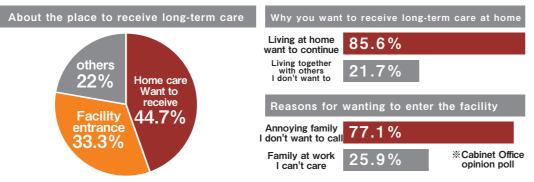

### Choosing a new home to suit the times

According to the opinion poll of the Cabinet Office, 44.7% of the respondents answered that they would like to receive long-term care at home, and 85.6% answered that they would like to continue living at home. However, for those who have difficulty getting help from their families, even if they are still fine, they currently have no choice but to use facilities such as elderly housing with care.

For those who can lead an independent life with a little help and their families, C-HOUSE, which can receive living support without entering facilities such as an elderly home, will be a new retirement option.