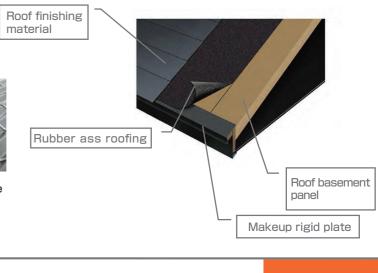

#### For perfect waterproofness Developed preset roofing

Preset rubber ass roofing on the roof panel Developed a panel. This prevents rainwater from entering during construction. We are trying to prevent it.