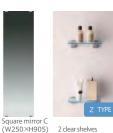

## Bathroom vanity W600

Because it is a mirror with an angle at an angle, Easy to bring your face closer like a table mirror, It's easier to make up.

#### Color

Door: White

A total of 7 storage spaces have been secured on the left, right, and center. The central tray of utterstock is the perfect space for temporary storage of glasses, hair bands, etc.

#### Mirror / storage shelf

#### Water faucet

Clear shelf Conto

Combined deck 2 handle shower faucet (white)

A new material toilet bowl that makes daily care easier.

Life independence support service and C-HOUSE management

Community Delivery Co.,Ltd.