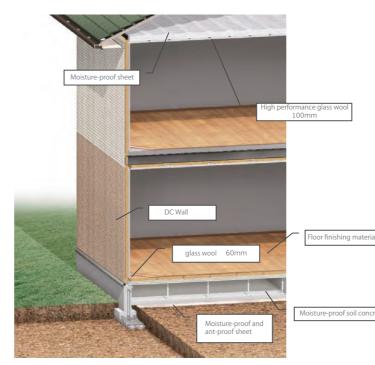

# Harden the building Stirrup muscle Main line Foundation NAME OF THE OWNER OF THE OWNER OF Base muscle

The outer wall that protects our lives pursues higher fire resistance, heat insulation, sound insulation, weather resistance, and durability.

outer wall

Horizontal brace that reliably transmits the horizontal force applied to

A skeleton that is resistant to both pitch and roll of earthquakes

Sound insulation performance, which is directly linked to the satisfaction of residents, is an important point in apartment buildings.

### DCSvstem wall

- The outer wall panel is manufactured at our factory,
- and the outer wall material with the original pattern (wall: dynamic ceramic wall)
- + High-performance glass wool + Aluminum-deposited heat-reflecting film + Gypsum board "System wall"

Slate roof tile

Metal roof tile

Pottery tile

The ceiling, outer wall, underfloor, and openings are totally heat-insulated. ceiling

#### On the ceiling Constructed high-performance glass wool Maintains excellent heat insulation effect.

## outer wall

Insulation is about% higher, Uses high-performance (fine fiber) glass wool.

## Underfloor

Insulation is preset on the floor panel Prevents heat from flowing in and out from under the floor

Noisture-proof soil concrete

COMMUNITY DELIVERY