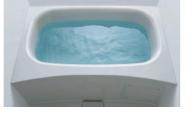

#### Nagomi line bathtub

#### Large curve form and easy-to-grasp bathtub edge

The edge in the center of the bathtub is thin, so the edge Grab and enter and exit the bathtub in a stable posture You can.

Considering the fit between the body and the bathtub,

so you can put your elbows on it or leave your head to

There is plenty of space around one side,

relax in a natural way.

the edge inside the bathtub is composed of a large R form.