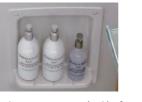

#### **3** The edge of the bathtub has a large curved shape

2Large storage space that is easy to reach and put in and out

There is a storage space on the side of the bathtub where you can store three large bottles, and the inside of the bathroom is neat and tidy.