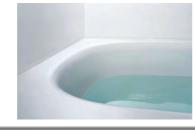

#### Nagomi line bathtub

#### **5** Designed with a large curved shape in every corner of the bathtub

A spacious and large R form is also applied to the corner of the bathtub. It is a bathtub that is friendly to both people and people, and is expected to improve the feeling of bathing