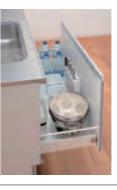

#### Drawer storage

Compared to conventional hinged doors, this storage greatly reduces the actions of putting in and out, such as crouching and looking for the back. Since the dead space at your feet can be effectively used, stock items and infrequently used tools can be stored neatly. A movable bar that partitions the interior, allowing you to adjust the partition position back and forth according to the size of the seasoning and cooking utensils. In addition, it can be pulled out all the way and can be taken in and out smoothly.