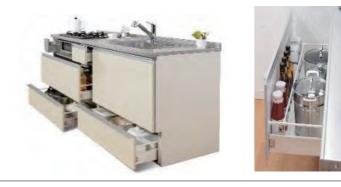

#### Storage space

#### Drawer storage

Compared to conventional hinged doors, this storage greatly reduces the actions of putting in and out, such as crouching and looking for the back. Since the dead space at your feet can be effectively used, stock items and infrequently used tools can be stored neatly. A movable bar that partitions the interior, allowing you to adjust the partition position back and forth according to the size of the seasoning and cooking utensils. In addition, it can be pulled out all the way and can be taken in and out smoothly.

## **COMMUNITY DELIVERY**

Bar handle