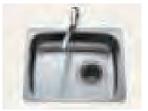

#### Stainless sink

A silent sink detergent basket that reduces the temperature of the water on the bottom is standard equipment to improve work efficiency.

Quiet sink

Detergent baske

W360×D410mm (W1200)

W530×D410mm (W1500)