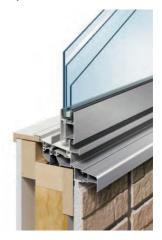

#### Insulation of the opening

At sash, we research materials and structures with high heat insulation performance. Corresponds to the inflow and outflow of heat.

#### Aluminum resin composite heat insulating sash

For openings such as windows and doors where heat flows in and out, the standard is an original sash that has improved heat insulation performance by combining aluminum and resin with a sash frame.