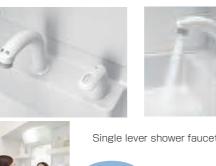

#### Water faucet

Clear shelf Conto

Combined deck 2 handle shower faucet (white)

A new material toilet bowl that makes daily care easier.

Life independence support service and C-HOUSE management

Community Delivery Co.,Ltd.