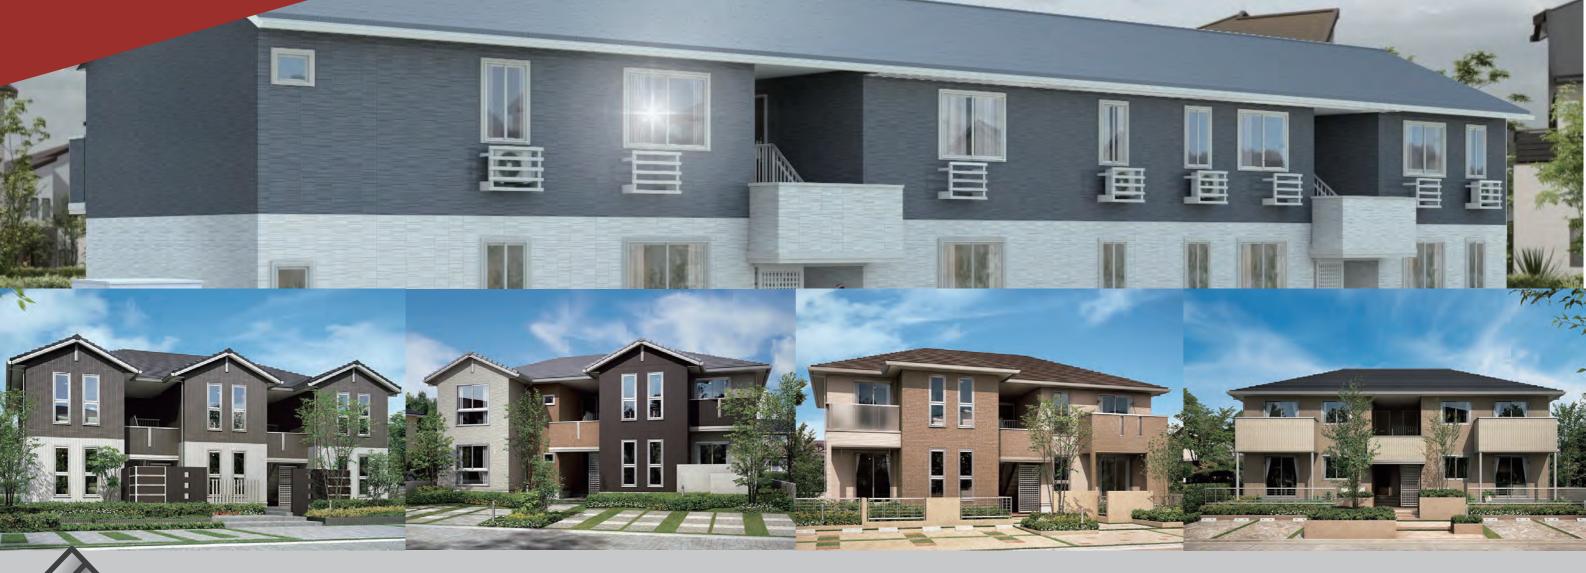

## Community Delivery Co., Ltd. C-HOUSE new construction [10 households on 2 floors]

103 · 203 Occupied area **45.19**㎡

102 · 202 Occupied area **45.16** m<sup>2</sup>

101 · 201 Occupied area **47.08**m<sup>2</sup>