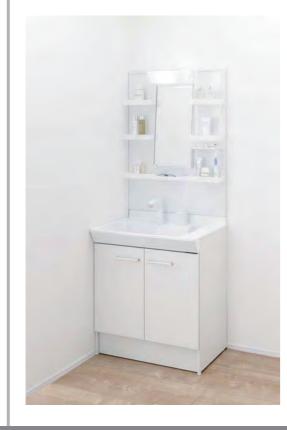

## Bathroom vanity W600

Because it is a mirror with an angle at an angle, Easy to bring your face closer like a table mirror, It's easier to make up.

#### Color

Door: White

A total of 7 storage spaces have been secured on the left, right, and center. The central tray of utterstock is the perfect space for temporary storage of glasses, hair bands, etc.