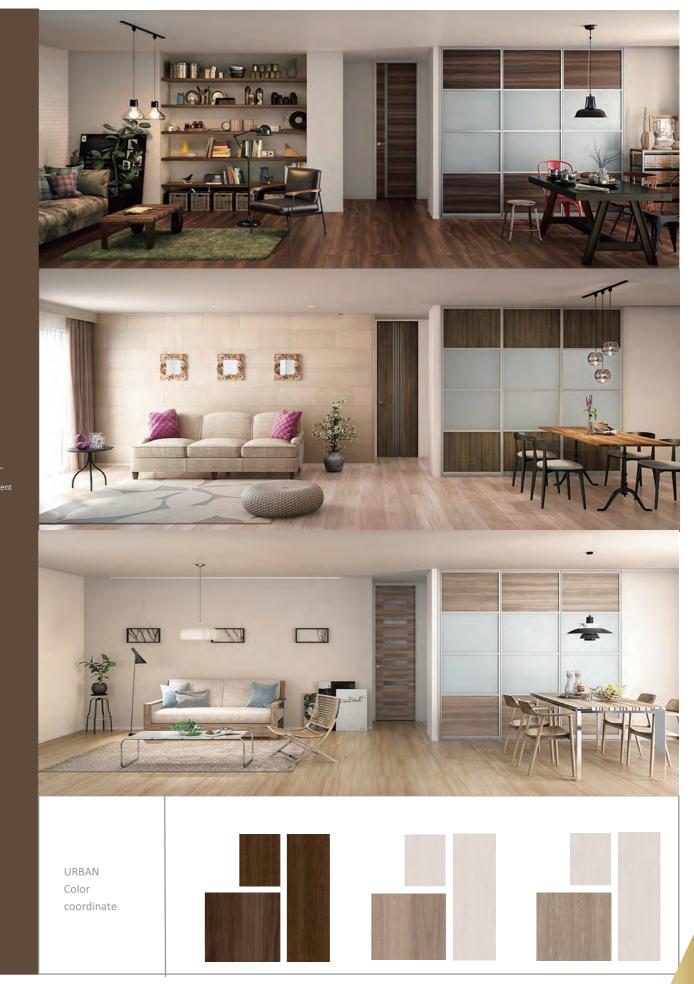

## Community Delivery Co., Ltd. C-HOUSE new construction [10 households on 2 floors]

103 · 203 Occupied area **45.19**㎡

102 · 202 Occupied area **45.16** m<sup>2</sup>

101 · 201 Occupied area **47.08**m<sup>2</sup>

## Plan view

株式会社 コミュニティーテリバリー Community Delivery Co.,Ltd.

Southeast image perspective

Northeast completion image

Supports the load applied to the skeleton by safety. We consider the foundation to be the basis of the building, and secure the strength with our own foundation construction method.