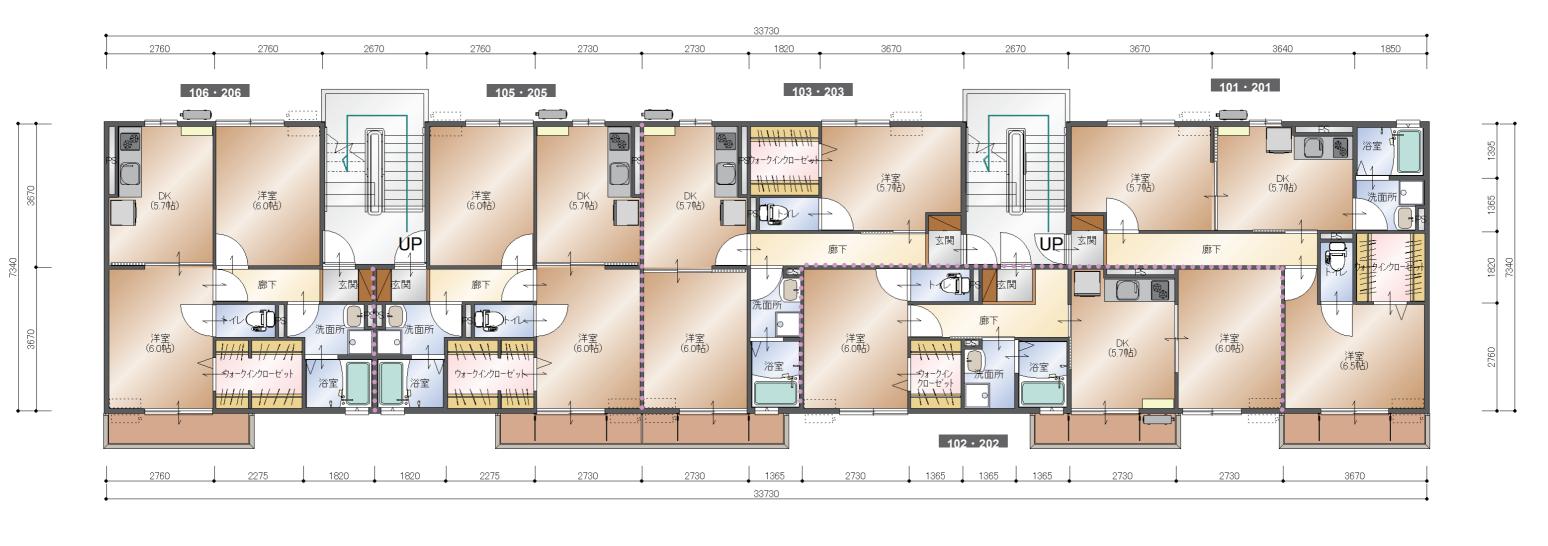

## Community Delivery Co., Ltd. C-HOUSE new construction [10 households on 2 floors]

103 · 203 Occupied area **45.19**㎡

102 · 202 Occupied area **45.16** m<sup>2</sup>

101 · 201 Occupied area **47.08**m<sup>2</sup>